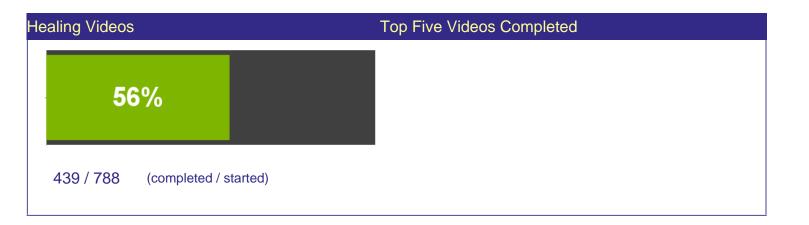

## Utilization Report by Period

From: 12/1/13 12:00 to 5/31/14 11:59 PM Units: All

| Keyword | Utilization | Unique Visits | Utilization Rate | Total Views     |
|---------|-------------|---------------|------------------|-----------------|
| Healing | 305         | 5924          | 5%               | 1578            |
| Dec 13  | 48          | 1064          | 5%               | 171             |
|         |             | Started       | Completed        | Completion Rate |
|         |             | 253           | 137              | 54              |
|         |             |               |                  |                 |
| Jan 14  | 58          | 918           | 6%               | 341             |
|         |             | Started       | Completed        | Completion Rate |
|         |             | 171           | 79               | 46              |
|         |             |               |                  |                 |
| Feb 14  | 61          | 1003          | 6%               | 430             |
|         |             | Started       | Completed        | Completion Rate |
|         |             | 349           | 156              | 45              |
|         |             |               |                  |                 |
| Mar 14  | 46          | 949           | 5%               | 225             |
|         |             | Started       | Completed        | Completion Rate |
|         |             | 428           | 278              | 65              |
|         |             |               |                  |                 |
| Apr 14  | 38          | 1008          | 4%               | 158             |
|         |             | Started       | Completed        | Completion Rate |
|         |             | 225           | 133              | 59              |
|         |             |               |                  |                 |
| May 14  | 54          | 982           | 5%               | 253             |
|         |             | Started       | Completed        | Completion Rate |
|         |             | 166           | 93               | 56              |