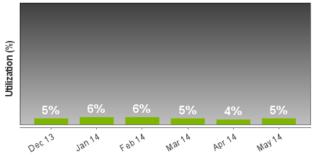

## Utilization Report by Period

From: 12/1/13 12:00 to 5/31/14 11:59 PM Units: All

| Keyword | Utilization | Unique Visits | Utilization Rate | Total Views     |
|---------|-------------|---------------|------------------|-----------------|
| Healing | 305         | 5924          | 5%               | 1578            |
| Dec 13  | 48          | 1064          | 5%               | 171             |
|         |             | Started       | Completed        | Completion Rate |
|         |             | 253           | 137              | 54              |
|         |             |               |                  |                 |
| Jan 14  | 58          | 918           | 6%               | 341             |
|         |             | Started       | Completed        | Completion Rate |
|         |             | 171           | 79               | 46              |
|         |             |               |                  |                 |
| Feb 14  | 61          | 1003          | 6%               | 430             |
|         |             | Started       | Completed        | Completion Rate |
|         |             | 349           | 156              | 45              |
|         |             |               |                  |                 |
| Mar 14  | 46          | 949           | 5%               | 225             |
|         |             | Started       | Completed        | Completion Rate |
|         |             | 428           | 278              | 65              |
|         |             |               |                  |                 |
| Apr 14  | 38          | 1008          | 4%               | 158             |
|         |             | Started       | Completed        | Completion Rate |
|         |             | 225           | 133              | 59              |
|         |             |               |                  |                 |
| May 14  | 54          | 982           | 5%               | 253             |
|         |             | Started       | Completed        | Completion Rate |
|         |             | 166           | 93               | 56              |